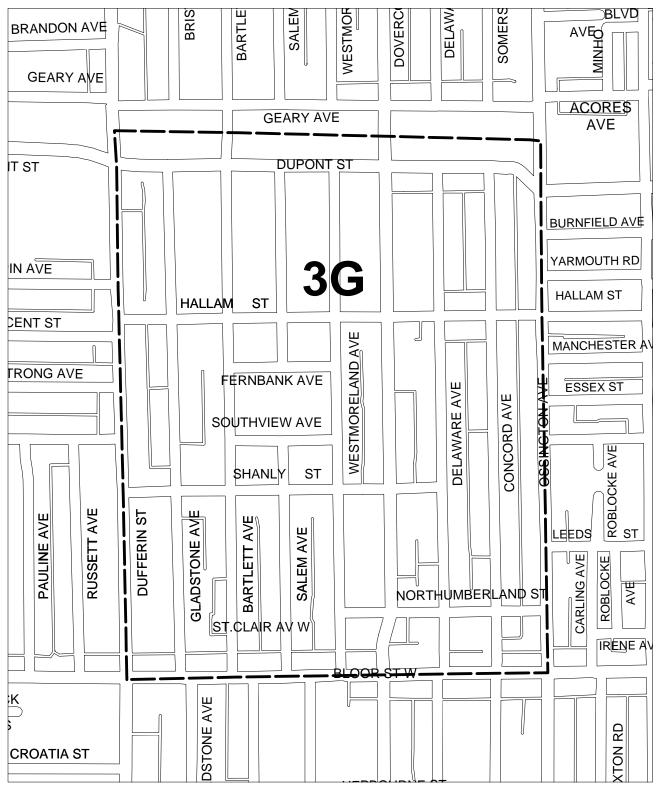

## **PERMIT PARKING AREA 3G**

THIS MAP IS FOR REFERENCE ONLY. PLEASE REFER TO, AND FOLLOW ATTACHED PARKING INSTRUCTIONS.

CITY OF TORONTO TRANSPORTATION SERVICES www.toronto.ca/transportation
If you have any questions, please call 416-392-7873